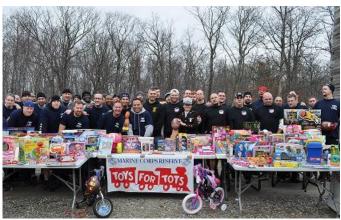

#### FCI Otisville & USP Canaan

FCI Otisville staff recently sponsored a flag football game against staff from USP Canaan. During the game, participants donated toys to benefit "Toys for Tots." In addition to more than 100 toys, concession stand sales raised \$350 to purchase gifts. The toys and money were donated to the U.S. Marine Corps for distribution.

FCI Otisville and USP Canaan staff with "Toys for Tots" donations

FCI Otisville's Affirmative Action Committee also sponsored a Thanksgiving food drive. Staff donated

42 baskets of non-perishable food items to a local food pantry to help needy individuals celebrate Thanksgiving.