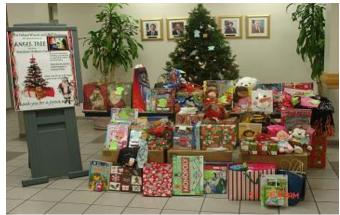

#### **FCI Estill**

FCI Estill "Angel Tree" donations

FCI Estill Federal Women's Program Manager Lisa Wooten and LGBT Program Manager Vanessa Skaggs sponsored an "Angel Tree" project to benefit the Greenbriar Children's Center in Savannah, Georgia. The center provides services for young children in South Carolina and Georgia. On December 21, 2012, staff delivered donated gifts to the center.