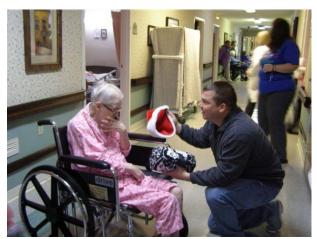

#### **FCI Manchester**

L. to R.: Food Pantry staff: Sherry Day, Jimmy Dobson, and Ronnie Cottingham, with FCI Manchester staff Sherry House, Robert Feltner, and Albert Thomas

During the month of December, FCI Manchester staff collected blankets and food to benefit the local community during the holiday season. Approximately 300 pounds of much-needed food was donated to the Community Center Food Pantry, and 127 blankets were given to local nursing homes, health care centers and senior citizen centers in the Manchester area. Residents of these facilities were grateful for the gifts and appreciated the opportunity to visit with FCI Manchester staff.

Correctional Officer Anthony Berry delivers a blanket to nursing home resident