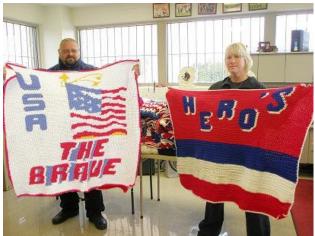

#### **FCI Elkton**

FCI/FSL Elkton inmates recently completed a crocheting project for the institution's Community Relations Board (CRB). The inmates made 65 blankets from materials donated by the CRB; the blankets were donated as holiday gifts for veterans in local nursing homes. Recreation Specialists Jay Janciga and Laura Hogan coordinated the project.

L. to R.: Recreation Specialists Jay Janciga and Laura Hogan display blankets crocheted by inmates.