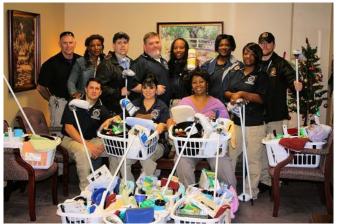

## FDC Houston Participates in Project to Help Homeless Veterans

FDC Houston Command Center support staff with Housing Ready Kits

Federal employees in the Houston area, including FDC Houston, recently embarked on a community service project for newly-housed and formerly homeless veterans – *Housing Ready Kits*. FDC Houston staff collected kit items, including kitchen, bathroom, and bedroom essentials—anything a person would need when moving into a new home. Staff donated a total of 18 kits. The Houston Federal Executive Board recognized FDC Houston's efforts with a MVP Award for donating the most kits.