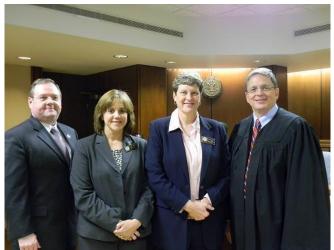

#### **FCC Allenwood**

L. to R.: Warden Delbert Sauers; Warden Monica Recktenwald; Warden Donna Zickefoose; and Magistrate Judge William Arbuckle

FCC Allenwood Complex Warden Donna Zickefoose, along with Wardens Monica Recktenwald (FCI) and Delbert Sauers (LSCI), and several staff members recently attended a Court Assisted Reentry (CARE) program team meeting and court session for the Middle District of Pennsylvania. After participating in a discussion about the CARE Program, the staff observed the Reentry Court overseen by The Honorable William I. Arbuckle, Magistrate Judge. Reentry Court represents a comprehensive approach to working with supervised releasees. Those who successfully fulfill the program requirements graduate from the program and are often rewarded with a reduced term of supervised release.