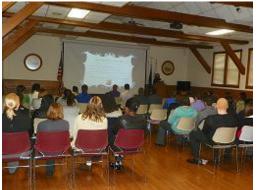

# MCFP Springfield Holds Mock Job Fair

On December 15, MCFP Springfield held a mock job fair for inmates who had completed a nine-week preparatory class that focused on job searches, interviewing, resume-building, and managing one's finances. Along with staff, representatives from the local community volunteered their time to conduct practice interviews, provide feedback and critique resumes.

MCFP Springfield mock job fair volunteers