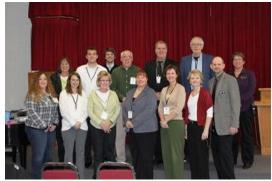

# FCI Williamsburg Receives Community Image Award

January 4, FCI Williamsburg On received the "Image Award" from the Williamsburg HomeTown Chamber of Commerce. The award recognizes outstanding businesses in Williamsburg Chamber County. Leslee Spivey, Director, presented the award and thanked FCI Williamsburg's executive staff for the institution's involvement with the community. The Chamber also recognized the institution for staff professionalism and providing a positive image; they also complimented FCI

Front row (l. to r.): Warden John Owen; Leslee Spivey. Back row (l. to r.): AW Timothy Johnson; Executive Assistant Linda Goode; AW Stephen Langford; and Captain Eric Rayburn

Williamsburg's recycling program, safety program, staff job fairs, energy conservation programs, and the grounds maintenance at the institution.