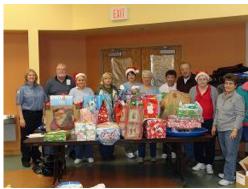

#### **FCI Oxford**

During the holiday season, FCI Oxford staff participated in Angel Tree programs sponsored by the Salvation Army in Adams and Marquette Counties. FCI Oxford staff donated clothing, socks, blankets, and toys for disadvantaged families. The Salvation Army was grateful for the donations and noted that for many of the families they assisted, the Angel Tree presents would be the only gifts the children would receive.

FCI Oxford staff with Salvation Army Angel Tree workers and holiday donations