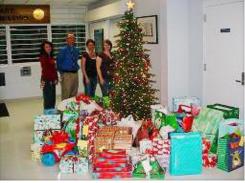

#### **USP McCreary**

USP McCreary's holiday Angel Tree

On December 21, 2011, USP McCreary staff donated gifts to the Angel Tree program sponsored by the Kentucky Cabinet for Health and Family Services. The

gifts benefit underprivileged children in McCreary County.