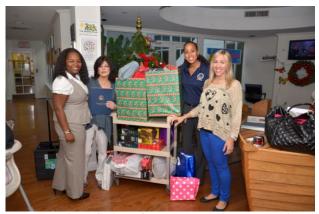

#### **FCI Miami**

L. to R.: Ebony Graham, Case Manager; Blanca Fernandez, Development Officer; Ahsaki Guilbeaux, Reentry Coordinator; and Mary Faraldo, Development and Volunteer Coordinator

During the holidays, FCI Miami staff participated in an "Angel Tree" program benefitting Kristi House, a local organization that provides support to victims of sexual abuse and sex trafficking. Staff donated gifts for children ages 13-17, an age group that is commonly underserved.