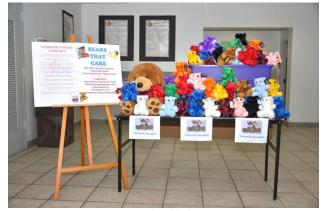

#### **FCI Miami**

Donated teddy bears

FCI Miami held a teddy bear drive in conjunction with its recent Combined Federal Campaign (CFC). Staff raised funds to purchase 84 teddy bears that were donated to the children of the Chapman Partnership, a local organization that provides support and helps empower homeless men, women and children in the Miami-Dade County area.