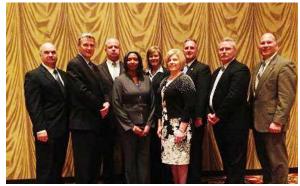

### FCI Mendota receives ACA Accreditation

L to R: Wardens Kastner, Flournoy, Copenhaver, Gill, Boyle, Assistant Director Sara Revell, Wardens Zych, Wilson and Jett at the accreditation ceremony.

FCI Mendota received its initial ACA accreditation at the Winter Conference in Houston, Texas. Twenty-three BOP institutions also received reaccreditations. Additionally, during the week-long conference, BOP staff provided workshops on a wide variety of specialty topics to include PREA, medical, dental care, affirmative action, and reentry.