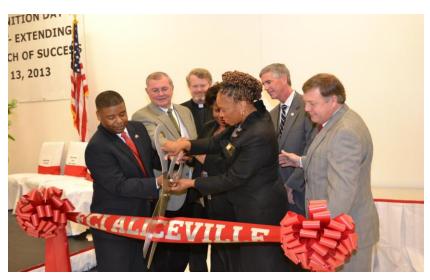

#### FCI Aliceville holds Staff Recognition Event

L to R: Director Samuels, Mayor McKinzey, Chaplain Brown, Regional Director Marberry, Warden Washington-Adduci, Commissioner Thomas, Judge Coogler

On February 13, a Staff Recognition Event was held at FCI Aliceville, Alabama, marking the official opening of the Bureau's newest facility and bringing the total number of institutions to 119. Guest included representatives from U.S. Congressional offices, the Governor's office, several federal agencies, and local organizations.

Executive Assistant Laconya Williams opened the program and welcomed guests while a slideshow was presented by Computer Services Manager Maurice Graham. The FCI Aliceville's Honor Guard presented the colors and Supervisory Chaplain John Brown provided the invocation and benediction. Mission of the Bureau of Prisons Case Manager Rhonda Skinner sang the National Anthem. Remarks were given by distinguished guests that included Director Charles E. Samuels, Jr., Southeast Regional Director Helen J. Marberry, Aliceville Warden Arcola Washington-Adduci, The Honorable L. Scott Coogler, Commissioner Kim T. Thomas, and Mayor William R. McKinzey.

Director Samuels, thanked Senator Richard Shelby and Representative Alan Harper for their assistance and thanked the people of Aliceville, Mayor William R. McKinzey and local law enforcement for their support.