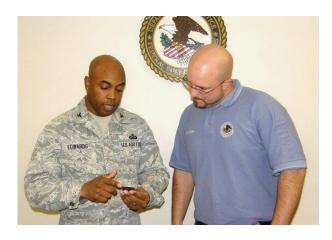

## FPC Montgomery staff member receives recognition

L to R: Colonel Trent Edwards and Douglas Diller.

On February 6, Colonel Trent Edwards, 42nd Air Base Wing Commander, recognized Douglas Diller, FPC Montgomery Maintenance Worker Supervisor, for his instrumental role in the design and completion of a Prisoner of War/Missing in Action (POW/MIA) display now located on the grounds of Maxwell Air Force Base. Colonel Edwards presented Mr. Diller with a Commander's Coin, given in recognition of significant achievement and special service.