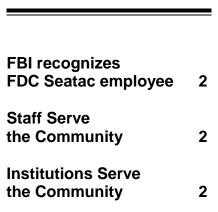

# Director Samuels testifies before U.S. Sentencing Commission

Craig Pickles, Section Chief and Director Charles E. Samuels Jr.

On Wednesday, March 13, 2012, Charles E. Samuels Jr., Director and Craig Pickles, Section Chief, Sentence Computation at the Designation & Sentence Computation Center (DSCC), testified before the U.S. Sentencing Commission in Washington, DC. This testimony provided the Commission with information and feedback regarding the proposed amendments to the U.S. Sentencing Guidelines pertaining to the Supreme Court's recent decision in Setser v. United States. The hearing was an excellent

opportunity for the Bureau to share information and connect with other personnel within the criminal justice system.

*INSIDE* 

**HIGHLIGHTS** 

| Staff | News |  |
|-------|------|--|
| otan  |      |  |

4

(L-R) Craig Pickles, Section Chief, Director Charles E. Samuels Jr., Vijay Shanker, Senior Counsel to the Assistant Attorney General for the Criminal Division, and Lisa Hay, Assistant Public Defender