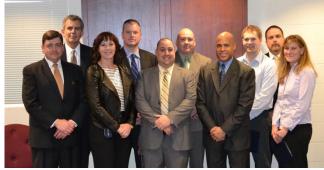

# FBI recognizes FDC Seatac employee

Christopher Siwulec (center), Warden Jack Fox (left), Captain Ronald Munoz and Associate Warden Dave Carl with Washington State Patrol and FBI staff

On March 12, 2013, staff from the FBI's office in Seattle, Washington, presented Christopher Siwulec, Special Investigative Agent (SIA), with a Certificate of Special Recognition from Robert S. Mueller, III, Director of the Federal Bureau of Investigation. Mr. Siwulec, along with two Forensic Scientists from Washington State Patrol, were recognized for their work and cooperation in the investigation of a serious staff assault which occurred at FDC Seatac in January 2012.

Steven Dean, FBI Assistant Special Agent in Charge, presented the certificates to the three individuals. He credited the successful investigation and prosecution of the case to their outstanding work. Mr. Siwulec accepted the certificate and dedicated the award to all the FDC Seatac staff that assisted on the day of the assault and throughout the investigation.