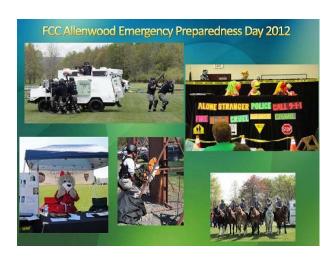

# FCC Allenwood and USP Lewisburg Hold Emergency Preparedness Day

On April 25, the consolidated FCC Allenwood/USP Lewisburg Crisis Support Team held its 6<sup>th</sup> annual "Emergency Preparedness Day" for Bureau staff and the local community at the Complex's staff training center. Several agencies joined forces with the BOP to provide education on institutional and environmental emergencies. Participating agencies included: the Pennsylvania State Police, Mounted Police, Game Commission, local police and EMS, local fire departments, the Federal Bureau of Investigation, and Immigration and Customs Enforcement.

More than 500 community members, law enforcement officials, and criminal justice students attended the event. Topics included emergency response, search and rescue techniques, the proper care for animals during a crisis, gun safety, and other safety and environmental issues. Special Operation Response teams, Disturbance Control teams, Hostage Negotiation teams and Breaching teams from FCC Allenwood, USP Lewisburg, FCI Schuylkill, FCI Loretto, and USP Canaan provided numerous demonstrations and classes.