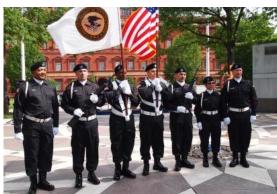

Mr. Wilmoth (l) and Director Samuels (r)

join Central Office staff for the service of remembrance, but their family friend, FCC Petersburg's William Wilmoth, Jr., attended on their behalf.

Blake R. Davis, Assistant Director, Correctional Programs Division, served as Master of Ceremonies and Rev. Dr. Michael R. Smith, Sr., Chaplaincy Administrator, offered the invocation and benediction. Chris McConnell, Emergency Management Specialist, presented the "In Memoriam."

The Central Office Honor Guard posted the colors. Building Management Specialist Brett Barrientos, Evaluation Specialist Patricia Beltran, Program Analyst Michael Eason, Trust Fund Analyst Randy Knopf, Emergency Management Specialists Chris McConnell and Isaac Scott, and Trust Fund Analyst Jesse Soto made up the honor guard.

Central Office Honor Guard