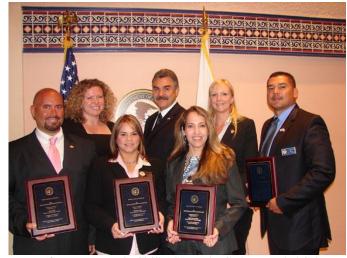

institutions, current BOP initiatives, budget issues, and career paths and opportunities. The meeting ended with a question and answer session.

Congratulations to the following special emphasis program managers, who were recognized as the 2011 regional award recipients for their outstanding contributions to the Affirmative Employment Program in general and the Hispanic Employment Program specifically:

Mid-Atlantic Region: Mario Cirillo, FCI Memphis North Central Region: Dixie Dahl, FCI Sandstone Northeast Region: Marisa Davidson, NERO South Central Region: Isabel Cabarcas-Quick, FCI Seagoville

Southeast Region: Samantha Carbone, FCC (USP) Coleman

Western Region: David Paniagua USP Atwater

L. to R. (front row): Mario Cirillo, Samantha Carbone, Isabel Cabarcas-Quick (back row): Marisa Davidson, Regional Director Gerardo Maldonado, Dixie Dahl, and David Paniagua