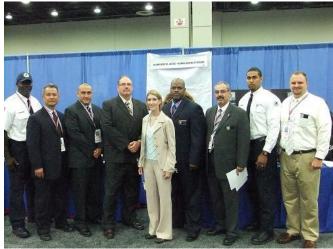

# FCI Milan Participates in National Veterans Hiring Fair

From June 26-28, FCI Milan staff represented the Bureau at a National Veterans Hiring Fair in Detroit, Michigan. The event, sponsored by the Department of Veterans Affairs, was held to help improve employment prospects for veterans.

Monday Morning Highlights Page 3

During the event, FCI Milan staff provided information on the Bureau's hiring process and job openings. They accepted resumes, and met one-on-one with more than 700 veterans who expressed interest in working for the Bureau. The Secretary of Veterans Affairs, Eric K. Shinseki, presented Warden Jeffery S. Walton with a certificate of appreciation in recognition of the Bureau's participation.

FCI Milan staff (L. to R.): Greg Washington, Fereti Semaia, Chris Gomez, Warden Jeffery S. Walton, Jamie Honoway, Associate Warden M.A. Stancil, Arturo Aviles, Brian Ceckiewicz, Jr., and James Billingsley