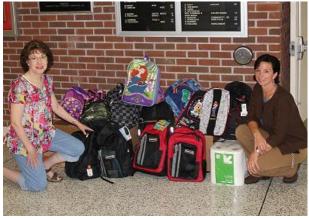

#### **FPC Duluth**

In June, severe flooding caused extensive damage in the Moose Lake community. To assist the community, FPC Duluth's Federal Women's Program sponsored a school supply/backpack drive to benefit the Moose Lake Elementary School. On August 28, FPC Duluth staff delivered the donations to the school. The school staff expressed their appreciation and immediately reached out to families in need, distributing many of the items later that same day.

Anna Anderson, Federal Wormen's Program Manager (r); and a secretary at Moose Lake Elementary School (l)