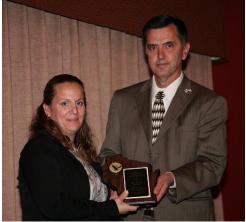

## FCI Oxford Staff Member Receives Award

Amy Strutz and Warden Robert Werlinger

FCI Oxford SIS Support Technician Amy Strutz recently received the prestigious Boyd Spikerman Memorial Award from the Wisconsin Correctional Association. The Award is named in honor of Boyd Spikerman, a FCI Oxford Correctional Officer killed in the line of duty in 1984, and recognizes a correctional officer for his/her dedication to the mission and goals of corrections and for performing an act which brings credit and honor to the profession of correctional officer.

Mrs. Strutz was recognized for the outstanding manner in which she performs her duties. In her position as an SIS Support Technician, she diligently monitors inmates, telephone calls, written correspondence, emails, and camera surveillance. She assists with the process of identifying inmates as gang members and provides gang training to staff at FCI Oxford during Annual Refresher Training and Institutional Familiarization Training. Her positive impact at FCI Oxford and in the community makes Mrs. Strutz an outstanding recipient of this award.