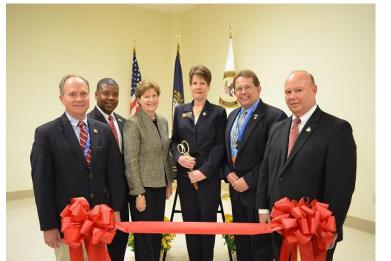

# FCI Berlin Holds Staff Recognition Event

L. to R.: Congressman Bass, Director Samuels, Senator Sheheen, Warden Schult, Mayor Grenier, Regional Director Norwood

On October 19, FCI Berlin, New Hampshire, held its Staff Recognition Event marking the official opening of the Bureau's newest facility and bringing the total number of institutions to 118. Director Samuels, Northeast Regional Director Norwood, FCI Berlin Warden Schult and her Executive Staff were on hand to welcome members of the New Hampshire congressional delegation: The Honorable Jeanne Shaheen, United States Senator, The Honorable Charles F. Bass, United States Congressman, and other special guests.

The program began with the FCI Berlin Honor Guard presenting the colors; Unit Manager Wanda Mullens sang the National Anthem, and Supervisory Chaplain William Cunnings offered the invocation. Warden Schult made introductory remarks, followed by comments from Senator Shaheen and Congressman Bass. Regional Director Norwood recognized the hard work of FCI Berlin's staff in preparing the institution for activation and thanked the local community for their warm welcome.

#### **Mission of the Bureau of Prisons**

It is the mission of the Federal Bureau of Prisons to protect society by confining offenders in the controlled environments of prisons and community-based facilities that are safe, humane, cost-efficient, and appropriately secure, and that provide work and other self-improvement opportunities to assist offenders in becoming law-abiding citizens. Director Samuels thanked Senator Shaheen and Congressman Bass for their assistance and thanked the people of Coos County, Mayor Paul Grenier and local law enforcement for their support. He welcomed the newly hired staff to "the greatest agency in government" and thanked the "well-seasoned" staff for taking on the challenge of activation, reminding them that their efforts will help form the foundation that will continue to serve the institution and the community well into the future.