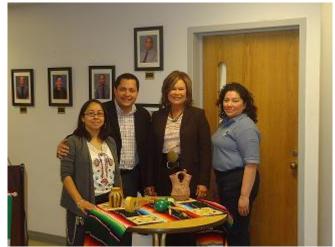

# MCC Chicago Celebrates Hispanic Heritage Month

On October 12, MCC Chicago's Affirmative Action Committee held a staff recall to celebrate Hispanic Heritage Month. This year's theme was, "Diversity United, Building America's Future Today." The guest speaker was Dr. Isaias Mercado, Pastor of The Carpenter's House, who discussed diversity among the various Hispanic cultures and stressed the importance of appreciating diversity. The program concluded with a cultural food sampling.

L. to R.: Abigail Hoyos, Warden's Secretary; guest speaker Dr. Isaias Mercado; Warden Catherine L. Lineaweaver; and Betty Mesarina, SIS Support Technician.