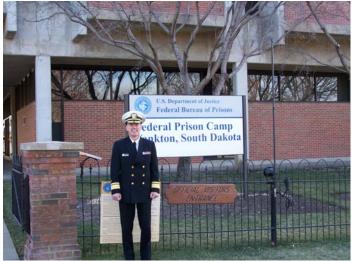

#### **FPC Yankton**

Dr. Newton Kendig at FPC Yankton

On November 28, Dr. Newton Kendig, Assistant Director, Health Services Division, visited FPC Yankton on behalf of Director Samuels. His visit gave FPC Yankton the opportunity to demonstrate some new institution initiatives. FPC Yankton has implemented technology that allows inmates to participate in virtual training programs in welding and Commercial Driver's License instruction as well as participate in college courses at the institution. The institution has established excellent community partnerships that allow inmates to provide valuable

assistance on community service projects including Habitat for Humanity and working with the Corps of Engineers and local park staff in construction and clean-up activities. Inmates also provide services to the blind in repairing audio recorders and reading the daily newspaper so it can be broadcast over local radio stations. During a staff recall, Dr. Kendig congratulated staff for taking such a proactive approach to training inmates to prepare for release.