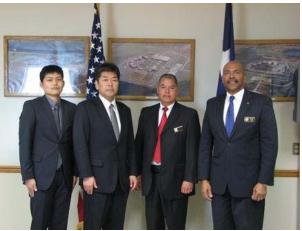

#### FCC Beaumont

On December 6, a delegation of Japanese prison officials visited FCC Beaumont. The primary focus of their visit was to conduct emergency preparedness research. Executive Assistant James Robinson and Emergency Preparedness Officer Richard Hollingsworth gave the group an informative briefing on all aspects of the National Incident Management System and Crisis Management Team members provided an overview of emergency response tactics and equipment.

L. to R.: Yukio Kono, International Affairs Officer; Hiroyuki Yashiro,
Assistant Director, Corrections; Complex
Warden John B. Fox; and FCI Medium Warden Carlos V. Rivera