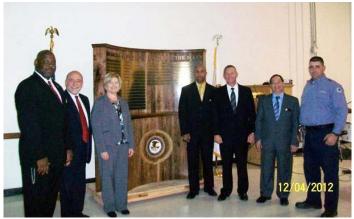

#### **FCI Terminal Island**

On December 4, Sara M. Revell, Assistant Director, Program Review Division, visited FCI Terminal Island. Ms. Revell attended a Department Head meeting, toured the institution, and attended a staff recall. During the recall, Ms. Revell discussed the current state of the agency and shared Director Samuels' message to staff; she also participated in the presentation of a Memorial

for the Bureau's fallen officers, constructed by Maintenance Foreman Supervisor David Sias.

L. to R.: Captain Everett Cottrell; UNICOR Factory Manager Nicelio Sanchez; AD Sara Revell; Acting Associate Warden Keith Porter; Warden Conrad M. Graber; Associate Warden Carlos Devezza; and Maintenance Foreman Supervisor David Sias, in front of new memorial to Bureau staff killed in the line of duty.