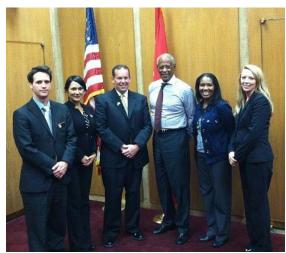

# FCC Lompoc Staff Attend Federal Reentry Court

On November 1, FCC Lompoc staff visited the Federal Court Building in Los Angeles, California. The purpose of the visit was to familiarize staff with the Substance Abuse Treatment and Reentry "STAR" program which offers a creative blend of treatment, sanction alternatives, and incentives to effectively address offenders' behavior, rehabilitation and the safety of the community. During the visit, the group observed reentry court proceedings and explored strategies for improving collaborative efforts between the Bureau and the court. The Honorable Otis D. Wright, II, U.S. District Court Judge, and Michelle A. Carey, Chief U.S. Probation Officer, for the Central District of California hosted the visit.

L. to R.: Dr. Kenneth Liberatore, RDAP Coordinator; Maria Wolfe, Reentry Affairs Coordinator; Warden Richard B. Ives; Judge Otis D. Wright, II; Michelle A. Carey, Chief USPO; and Jennifer Besse, Unit Manager