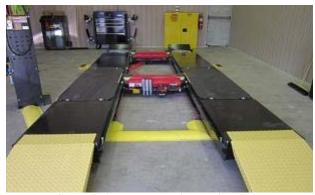

# FCI Loretto's New Automotive Repair VT Program

FCI Loretto recently activated a new Advanced Occupational Education program in automotive repair. Twelve camp inmates who are within 24 months of release were selected to participate in the 650 hour (six month) program. The instruction is being provided through Greater Altoona Career and Technology Center. After the course has been offered for one year, the National Automotive Technicians Education Foundation will conduct an audit that will allow the program to be ASE-certified in the areas of suspension, electronics, general repair/maintenance, and brakes. FCI Loretto expects 24 students (two classes of 12 inmates) to complete the program annually.

FCI Loretto's new automotive repair VT shop